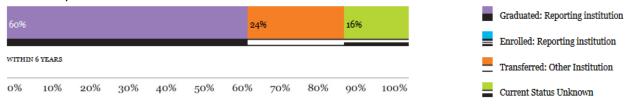

#### **Full-time students**

LRSC reported 212 students in this cohort. Of those 212 students, 126 graduated, 1 was still enrolled, 51 transferred with no degree from LRSC, and 34 did not persist (current status unknown).