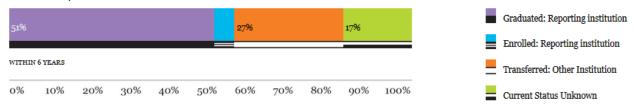

## **Part-time students**

LRSC reported 37 students in this cohort. Of those 37 students, 19 graduated, 2 are still enrolled, 10 transferred with no degree from LRSC, and 6 did not persist (current status unknown).