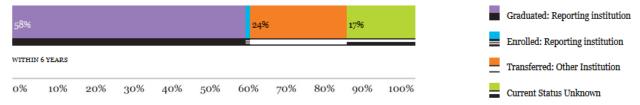

### All students

LRSC reported 249 students in this cohort. Of those 249 students, 145 graduated, 3 are still enrolled, 61 transferred with no degree from LRSC, and 40 did not persist (current status unknown).

# **Year-to-Year Comparison**

|           | <u> </u>       |           |          |             |         |
|-----------|----------------|-----------|----------|-------------|---------|
| Cohort    | Total Students | Graduated | Enrolled | Transferred | Unknown |
| Fall 2011 | 249            | 58%       | 1%       | 24%         | 17%     |
| Fall 2010 | 241            | 52%       | 0%       | 23%         | 25%     |
| Fall 2009 | 235            | 55%       | 0%       | 26%         | 19%     |
| Fall 2008 | 219            | 52%       | 1%       | 36%         | 11%     |